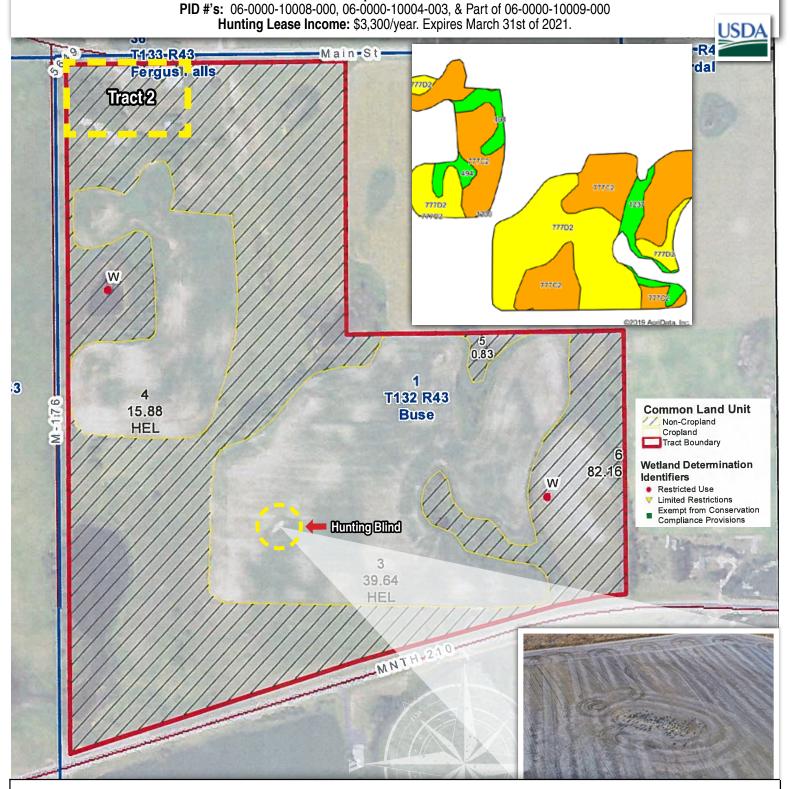

#### **HUNTING LEASE (TRACT 1)**

· This land is selling subject to the existing hunting lease through March 31st of 2021. The BUYER shall assume this lease and future payments of \$3,300/year payable October 1st. A copy of this lease is available upon request.

Lots with this symbol are linked together throughout the entire auction and will close together.

Otter Tail County, MN

Buse Township Section 01
Total Acres: 137.11+/-

TRACT 1: FARMLAND
Description: NW1/4NW1/4
(Less 6+/- Acre Farmstead to be surveyed), S1/2NW1/4, Part of N1/2SW1/4 lying north of Hwy 210

N1/2SW1/4 lying north of H Section 1-132-43

Total Acres: 131+/Cropland Acres: 55.52+/Pasture/Grassland Acres: 77+/PID #'s: 06-0000-10008-000,
06-0000-10004-003, & Part of 060000-10009-000

Hunting Lease Income: \$3,300/year. Expires March 31st of 2021.

Land Located: East of Fergus Falls, MN

**Legal Description:** NW1/4NW1/4 (Less 6+/- Acre Farmstead to be surveyed), S1/2NW1/4, Part of N1/2SW1/4 lying north of Hwy 210 Section 1-132-43 • **Total Acres:** 131+/- • **Cropland Acres:** 55.52+/- • **Pasture/Grassland Acres:** 77+/-