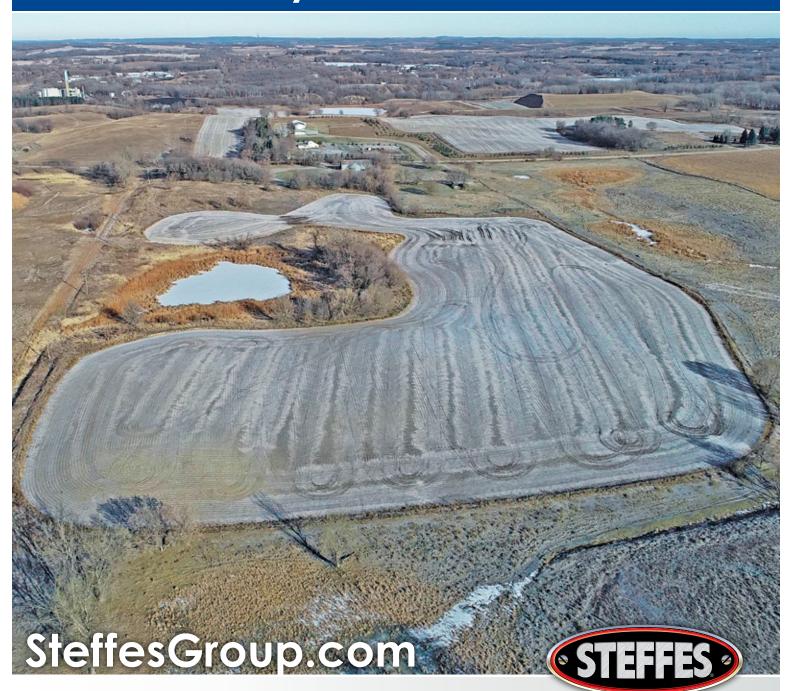

# 137± acres

This auction features picturesque cropland, pasture land, and a farmstead located on the east side of Fergus Falls and directly adjacent to Hwy. 210! Looking for a site to build a farmstead within close proximity to the city? Tract two features a well protected 6+/-acre farmstead with a shop and would be a wonderful building site for a future home!

Lots with this symbol are linked together throughout the entire auction and will close together.

Otter Tail County, MN

Buse Township Section 01
Total Acres: 137.11+/-

TRACT 1: FARMLAND
Description: NW1/4NW1/4
(Less 6+/- Acre Farmstead to be surveyed), S1/2NW1/4, Part of N1/2SW1/4 lying north of Hwy 210

N1/2SW1/4 lying north of H Section 1-132-43

Total Acres: 131+/Cropland Acres: 55.52+/Pasture/Grassland Acres: 77+/PID #'s: 06-0000-10008-000,
06-0000-10004-003, & Part of 060000-10009-000

Hunting Lease Income: \$3,300/year. Expires March 31st of 2021.