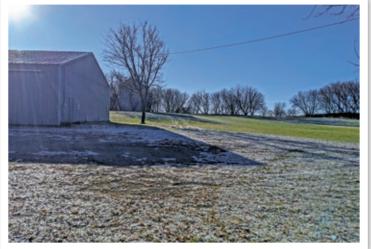

#### **TRACT 2: FARMSTEAD**

Description: 6+/- Acres (Subject to Survey) Farmstead in NW1/4NW1/4 Section 1-132-43 Total Acres: 6+/- (Subject to Survey)

**Shop:** 80' x 45', concrete floors, pole frame

PID #: Part of 06-0000-10009-000

Description: 6+/- Acre (Subject to Survey) Farmstead in NW1/4NW1/4 Section 1-132-43 • Total Acres: 6+/- (Subject to Survey)
Shop: 80' x 45', concrete floors, pole frame • PID #: Part of 06-0000-10009-000
Farmstead Address: 2204 Main Street, Fergus Falls, MN 56537