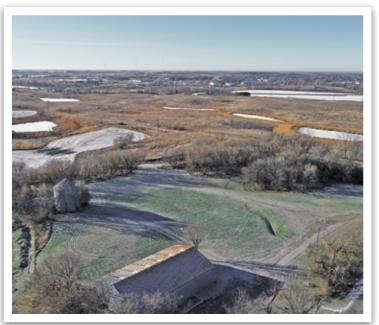

# 137± acres

This auction features picturesque cropland, pasture land, and a farmstead located on the east side of Fergus Falls and directly adjacent to Hwy. 210! Looking for a site to build a farmstead within close proximity to the city? Tract two features a well protected 6+/-acre farmstead with a shop and would be a wonderful building site for a future home!

#### **TRACT 2: FARMSTEAD**

Description: 6+/- Acres (Subject to Survey) Farmstead in NW1/4NW1/4 Section 1-132-43 Total Acres: 6+/- (Subject to Survey)

**Shop:** 80' x 45', concrete floors, pole frame

PID #: Part of 06-0000-10009-000

Description: 6+/- Acre (Subject to Survey) Farmstead in NW1/4NW1/4 Section 1-132-43 • Total Acres: 6+/- (Subject to Survey)
Shop: 80' x 45', concrete floors, pole frame • PID #: Part of 06-0000-10009-000
Farmstead Address: 2204 Main Street, Fergus Falls, MN 56537