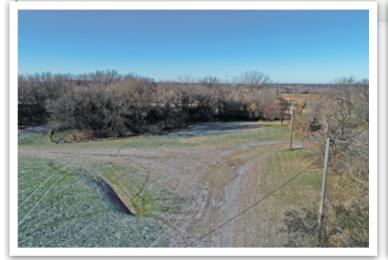

# 137± acres

This auction features picturesque cropland, pasture land, and a farmstead located on the east side of Fergus Falls and directly adjacent to Hwy. 210! Looking for a site to build a farmstead within close proximity to the city? Tract two features a well protected 6+/-acre farmstead with a shop and would be a wonderful building site for a future home!

Located East of Fergus Falls, MN

Farmstead Address: 2204 Main Street, Fergus Falls, MN 56537

**Preview/Inspection Date:** 

Thursday, December 12th, 2019. 12-2PM. Meet Steffes representative at the property to answer questions about the property and the auction process.