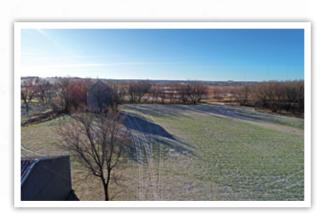

# 137± acres

This auction features picturesque cropland, pasture land, and a farmstead located on the east side of Fergus Falls and directly adjacent to Hwy. 210! Looking for a site to build a farmstead within close proximity to the city? Tract two features a well protected 6+/-acre farmstead with a shop and would be a wonderful building site for a future home!

Land Located: East of Fergus Falls, MN

**Legal Description:** NW1/4NW1/4 (Less 6+/- Acre Farmstead to be surveyed), S1/2NW1/4, Part of N1/2SW1/4 lying north of Hwy 210 Section 1-132-43 • **Total Acres:** 131+/- • **Cropland Acres:** 55.52+/- • **Pasture/Grassland Acres:** 77+/-