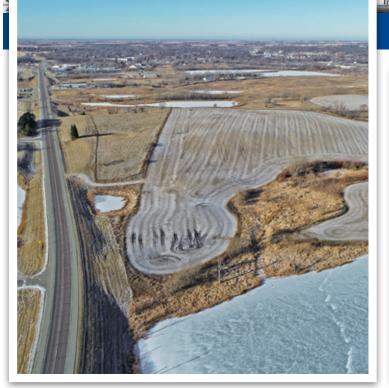

# 137± acres

This auction features picturesque cropland, pasture land, and a farmstead located on the east side of Fergus Falls and directly adjacent to Hwy. 210! Looking for a site to build a farmstead within close proximity to the city? Tract two features a well protected 6+/-acre farmstead with a shop and would be a wonderful building site for a future home!

Located East of Fergus Falls, MN

Farmstead Address: 2204 Main Street, Fergus Falls, MN 56537

**Preview/Inspection Date:** 

Thursday, December 12th, 2019. 12-2PM. Meet Steffes representative at the property to answer questions about the property and the auction process.

Land Located: East of Fergus Falls, MN

**Legal Description:** NW1/4NW1/4 (Less 6+/- Acre Farmstead to be surveyed), S1/2NW1/4, Part of N1/2SW1/4 lying north of Hwy 210 Section 1-132-43 • **Total Acres:** 131+/- • **Cropland Acres:** 55.52+/- • **Pasture/Grassland Acres:** 77+/-