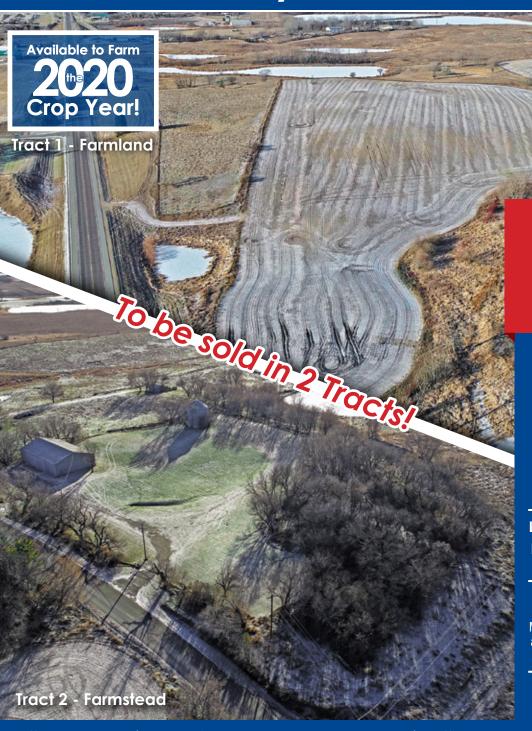

# 137± acres

This auction features picturesque cropland, pasture land, and a farmstead located on the east side of Fergus Falls and directly adjacent to Hwy. 210! Looking for a site to build a farmstead within close proximity to the city? Tract two features a well protected 6+/-acre farmstead with a shop and would be a wonderful building site for a future home!

Located East of Fergus Falls, MN

Farmstead Address: 2204 Main Street, Fergus Falls, MN 56537

**Preview/Inspection Date:** 

Thursday, December 12th, 2019. 12-2PM. Meet Steffes representative at the property to answer questions about the property and the auction process.

Lots with this symbol are linked together throughout the entire auction and will close together.

Otter Tail County, MN

Buse Township Section 01
Total Acres: 137.11+/-

TRACT 1: FARMLAND
Description: NW1/4NW1/4
(Less 6+/- Acre Farmstead to be surveyed), S1/2NW1/4, Part of N1/2SW1/4 lying north of Hwy 210

#### **TRACT 2: FARMSTEAD**

Description: 6+/- Acres (Subject to Survey) Farmstead in NW1/4NW1/4 Section 1-132-43 Total Acres: 6+/- (Subject to Survey)

**Shop:** 80' x 45', concrete floors, pole frame

PID #: Part of 06-0000-10009-000