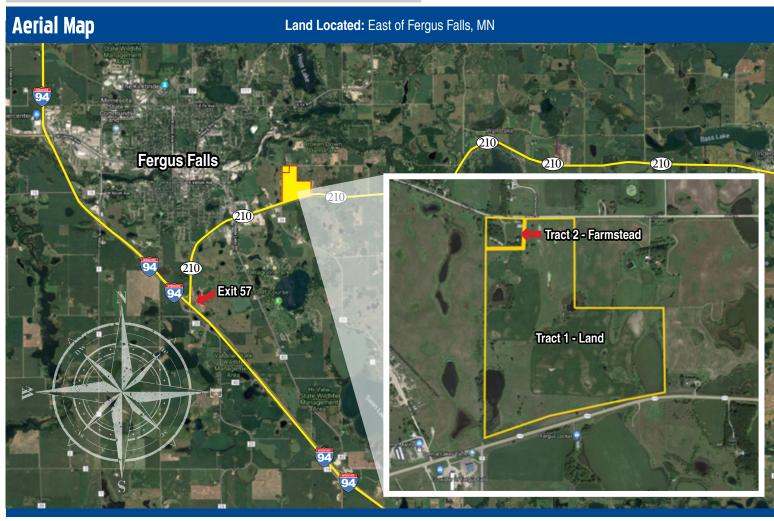

Located East of Fergus Falls, MN

Farmstead Address: 2204 Main Street, Fergus Falls, MN 56537

**Preview/Inspection Date:** 

Thursday, December 12th, 2019. 12-2PM. Meet Steffes representative at the property to answer questions about the property and the auction process.

Land Located: East of Fergus Falls, MN

**Legal Description:** NW1/4NW1/4 (Less 6+/- Acre Farmstead to be surveyed), S1/2NW1/4, Part of N1/2SW1/4 lying north of Hwy 210 Section 1-132-43 • **Total Acres:** 131+/- • **Cropland Acres:** 55.52+/- • **Pasture/Grassland Acres:** 77+/-