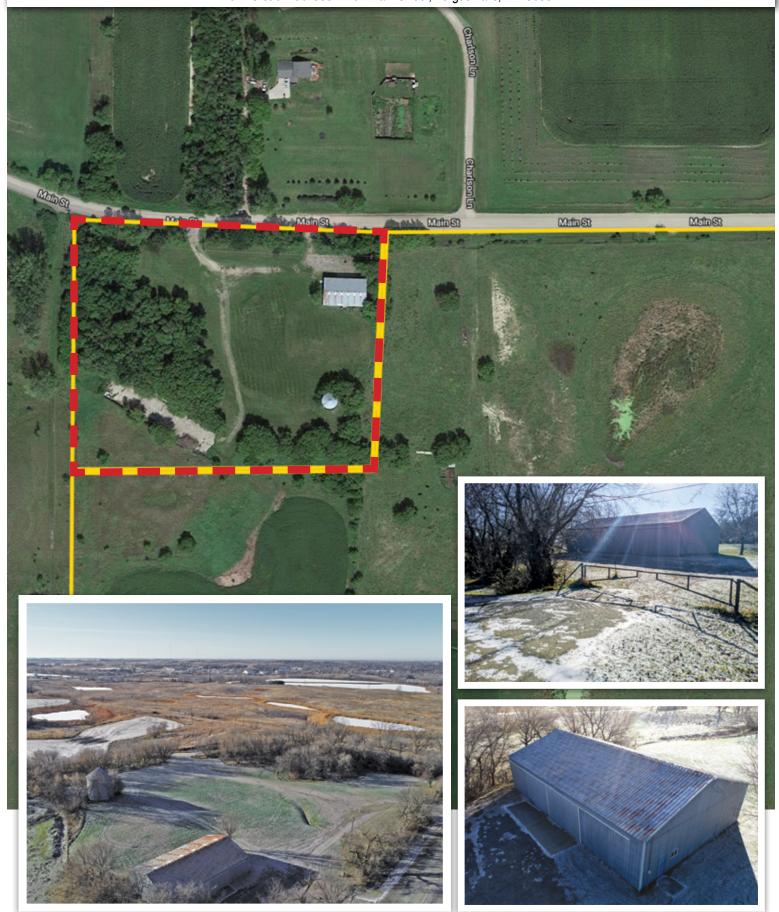

### The minimum bid raise will be \$500.00 SHOP POSSESSION (TRACT 2)

 The SELLER will maintain possession of the shop (storage) on Tract 2 until be May 1st of 2020.

#### **TRACT 2: FARMSTEAD**

Description: 6+/- Acres (Subject to Survey) Farmstead in NW1/4NW1/4 Section 1-132-43 Total Acres: 6+/- (Subject to Survey)

**Shop:** 80' x 45', concrete floors, pole frame

PID #: Part of 06-0000-10009-000

Description: 6+/- Acre (Subject to Survey) Farmstead in NW1/4NW1/4 Section 1-132-43 • Total Acres: 6+/- (Subject to Survey)
Shop: 80' x 45', concrete floors, pole frame • PID #: Part of 06-0000-10009-000
Farmstead Address: 2204 Main Street, Fergus Falls, MN 56537