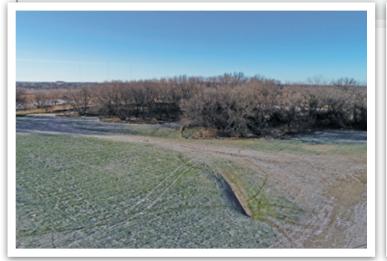

# 137± acres

This auction features picturesque cropland, pasture land, and a farmstead located on the east side of Fergus Falls and directly adjacent to Hwy. 210! Looking for a site to build a farmstead within close proximity to the city? Tract two features a well protected 6+/-acre farmstead with a shop and would be a wonderful building site for a future home!

Located East of Fergus Falls, MN

Farmstead Address: 2204 Main Street, Fergus Falls, MN 56537

**Preview/Inspection Date:** 

Thursday, December 12th, 2019. 12-2PM. Meet Steffes representative at the property to answer questions about the property and the auction process.